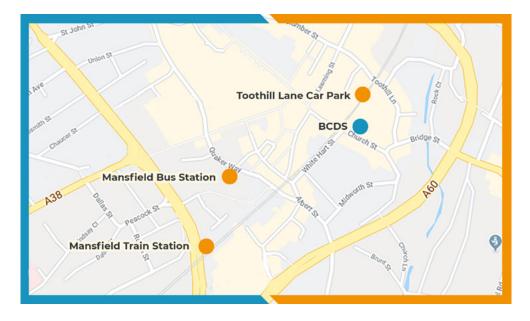

# How to find us

29A & B Church Street, Mansfield, Nottinghamshire, NG18 1AF BCDS is situated on the one way system in the heart of the historic town of Mansfield

## By Train / Bus

We are a 5 minute walk from Mansfield Train Station and Bus Stations.

**Click here to view more information about Mansfield Bus Station** www.nottinghamshire.gov.uk/transport/public-transport/bus-stations/mansfield-bus-station

Click here to view more information about Mansfield Train Station www.thetrainline.com/stations/mansfield

### Parking

There are a few spaces outside The Hub that are available for 1 hour free parking as well as disabled bays for up to 4.

For longer stays, you can use the long stay car park at Toothill Lane, postcode NG18 1NN, just a 3 minute walk away.

#### Click here to view more information about Toothill Lane Car Park

www.mansfield.gov.uk/directory-record/28/toothill-lane-long-stay-car-park